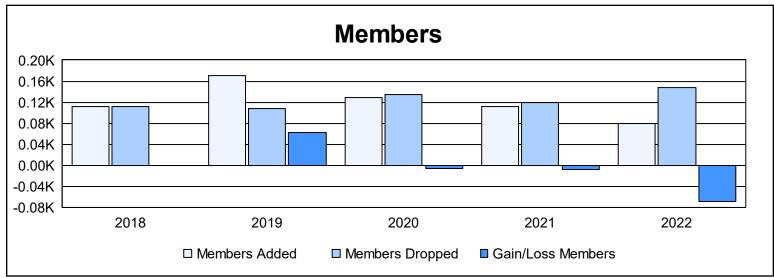

District 111WR As of June 2022 Cumulative

| Year      | New<br>Clubs | Dropped<br>Clubs | Gain/<br>Loss<br>Clubs | New<br>Members | Charter<br>Members | Reinstate<br>Members | Transfer<br>Members | Total<br>Member<br>Added | Total<br>Members<br>Dropped | Gain/<br>Loss<br>Members |
|-----------|--------------|------------------|------------------------|----------------|--------------------|----------------------|---------------------|--------------------------|-----------------------------|--------------------------|
| 2017-2018 | 0            | 0                | 0                      | 111            | 0                  | 1                    | 0                   | 112                      | 112                         | 0                        |
| 2018-2019 | 2            | 0                | 2                      | 120            | 46                 | 1                    | 4                   | 171                      | 108                         | 63                       |
| 2019-2020 | 1            | 0                | 1                      | 93             | 31                 | 1                    | 3                   | 128                      | 134                         | -6                       |
| 2020-2021 | 1            | 0                | 1                      | 85             | 20                 | 2                    | 4                   | 111                      | 120                         | -9                       |
| 2021-2022 | 0            | 1                | -1                     | 75             | 0                  | 0                    | 4                   | 79                       | 147                         | -68                      |
| Average   | 1            | 0                | 1                      | 97             | 19                 | 1                    | 3                   | 120                      | 124                         | -4                       |