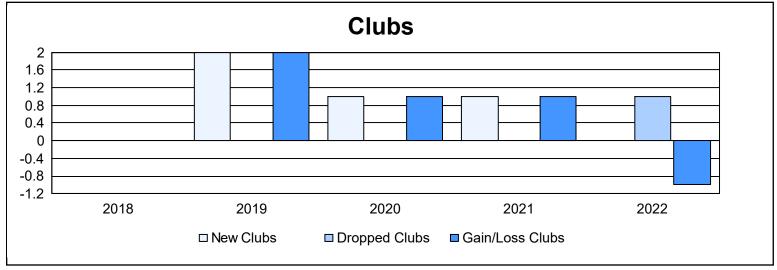

District 111WR As of June 2022 Cumulative

| Year      | New<br>Clubs | Dropped<br>Clubs | Gain/<br>Loss<br>Clubs | New<br>Members | Charter<br>Members | Reinstate<br>Members | Transfer<br>Members | Total<br>Member<br>Added | Total<br>Members<br>Dropped | Gain/<br>Loss<br>Members |
|-----------|--------------|------------------|------------------------|----------------|--------------------|----------------------|---------------------|--------------------------|-----------------------------|--------------------------|
| 2017-2018 | 0            | 0                | 0                      | 111            | 0                  | 1                    | 0                   | 112                      | 112                         | 0                        |
| 2018-2019 | 2            | 0                | 2                      | 120            | 46                 | 1                    | 4                   | 171                      | 108                         | 63                       |
| 2019-2020 | 1            | 0                | 1                      | 93             | 31                 | 1                    | 3                   | 128                      | 134                         | -6                       |
| 2020-2021 | 1            | 0                | 1                      | 85             | 20                 | 2                    | 4                   | 111                      | 120                         | -9                       |
| 2021-2022 | 0            | 1                | -1                     | 75             | 0                  | 0                    | 4                   | 79                       | 147                         | -68                      |
| Average   | 1            | 0                | 1                      | 97             | 19                 | 1                    | 3                   | 120                      | 124                         | -4                       |